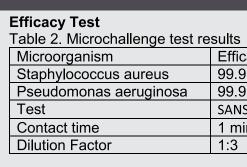

## Microorganism Types Bacteria Acid Fast Bacteria Gram Negative Bacteria Gram Positive Fungi Mycobacteria Viruses Enveloped Viruses Non-enveloped Yeasts

| Efficacy Test                        |          |  |  |  |
|--------------------------------------|----------|--|--|--|
| Table 2. Microchallenge test results |          |  |  |  |
| Microorganism                        | Efficacy |  |  |  |
| Staphylococcus aureus                | 99.9%    |  |  |  |
| Pseudomonas aeruginosa               | 99.9%    |  |  |  |
| Test                                 | SANS 15  |  |  |  |
| Contact time                         | 1 minut  |  |  |  |
| Dilution Factor                      | 1:3      |  |  |  |
|                                      |          |  |  |  |